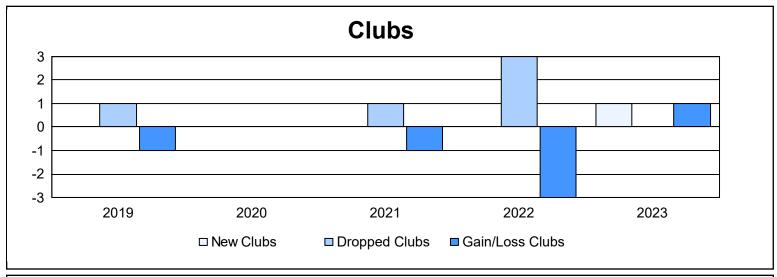

District 8 N As of June 2023 Cumulative

| Year      | New<br>Clubs | Dropped<br>Clubs | Gain/<br>Loss<br>Clubs | New<br>Members | Charter<br>Members | Reinstate<br>Members | Transfer<br>Members | Total<br>Member<br>Added | Total<br>Members<br>Dropped | Gain/<br>Loss<br>Members |
|-----------|--------------|------------------|------------------------|----------------|--------------------|----------------------|---------------------|--------------------------|-----------------------------|--------------------------|
| 2018-2019 | 0            | 1                | -1                     | 88             | 1                  | 3                    | 1                   | 93                       | 102                         | -9                       |
| 2019-2020 | 0            | 0                | 0                      | 36             | 0                  | 2                    | 1                   | 39                       | 66                          | -27                      |
| 2020-2021 | 0            | 1                | -1                     | 50             | 0                  | 3                    | 0                   | 53                       | 126                         | -73                      |
| 2021-2022 | 0            | 3                | -3                     | 32             | 0                  | 2                    | 1                   | 35                       | 124                         | -89                      |
| 2022-2023 | 1            | 0                | 1                      | 65             | 25                 | 16                   | 1                   | 107                      | 69                          | 38                       |
| Average   | 0            | 1                | -1                     | 54             | 5                  | 5                    | 1                   | 65                       | 97                          | -32                      |